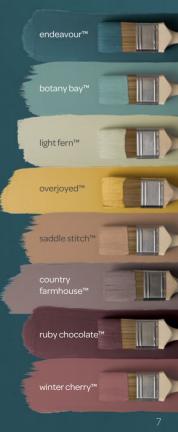

11

| whites         |   | creams          |                       | neutrals                                                                                                                                      | pinks                                     |                                                                                                                      | yellows | greens                | blues                                      | greys            |                                                                                                            |                                                                                          |  |
|----------------|---|-----------------|-----------------------|-----------------------------------------------------------------------------------------------------------------------------------------------|-------------------------------------------|----------------------------------------------------------------------------------------------------------------------|---------|-----------------------|--------------------------------------------|------------------|------------------------------------------------------------------------------------------------------------|------------------------------------------------------------------------------------------|--|
| fresh coconut™ | S | softlinen       | S                     | snowfall® <b>S</b>                                                                                                                            | organic cloth™                            | crème de la rose®                                                                                                    |         | sunrise <b>S</b>      | botanical extract®                         | moonlight bay®   | spotlight® S                                                                                               | seldom seen® S                                                                           |  |
| chalky white   | s | ivory cream     | s                     | wheatgrass s                                                                                                                                  | mulberry mist™                            | pashmina®                                                                                                            | s       | happy daze® S         | mellow sage S                              | day dreamer™     | taffeta™                                                                                                   | earlydawn™                                                                               |  |
| milkwhite      | s | antique cream   | s                     | dash of nutmeg®                                                                                                                               | softtouch™                                | fairy dust®                                                                                                          | s       | pale gold             | (T)<br>light fern™                         | powder blue s    | pacific oyster™                                                                                            | salt spray™ <b>s</b>                                                                     |  |
| sail white®    | s | magnolia        | S                     | white pepper®                                                                                                                                 | hare®                                     | le petit palais®                                                                                                     |         | egyptian sand®        | <ul> <li>T</li> <li>botany bay™</li> </ul> | stepping stone®  | cloud burst® S                                                                                             | grey putty® <b>S</b>                                                                     |  |
| canvas white®  |   | soft cream      | S                     | linen blend™ S                                                                                                                                | vintage crush™                            | raspberry souffle™                                                                                                   |         | old gold              | (T)<br>endeavour™                          | duck.egg s       | warm winter™                                                                                               | neighbourhood™                                                                           |  |
| cream white    | s | toasted almond® | S                     | east village®                                                                                                                                 | springheather™                            | powdered clay®                                                                                                       |         | mustard jar® s        |                                            | teal             | blue gravel® <b>s</b>                                                                                      | granite dust® s                                                                          |  |
| beige white    |   |                 |                       | picnic basket®                                                                                                                                | (⊤)<br>country<br>farmhouse™              | always orchid™                                                                                                       |         | (T)<br>overjoyed™     |                                            | palm springs®    | city break® s                                                                                              | revolution™                                                                              |  |
| clay white®    | s |                 |                       |                                                                                                                                               | (T)<br>ruby chocolate™                    | rhubarb rose™                                                                                                        |         | (T)<br>saddle stitch™ |                                            | peek-a-boo blue® | aftershow® s                                                                                               | rebel                                                                                    |  |
| quiet time™    |   | hellocolow      |                       |                                                                                                                                               |                                           | heartsoul™                                                                                                           |         |                       |                                            | runaway®         | product key<br>walls & ceilings matt & silk<br>thick & creamy   goes on ea<br>colour that's kinder - breat | sily   covers beautifully                                                                |  |
| figment™       |   |                 |                       |                                                                                                                                               |                                           | T     all our featured colours<br>are available in a matt<br>finish       winter cherry™     S - also available in a |         |                       |                                            | midnight navy®   | modern matt gentl<br>finish. shee                                                                          | nulsion tester pot<br>a soft 40ml colour<br>n finish. tester to try<br>your colours out. |  |
| 12             |   | (Irend) of      | f specia<br>f evervtl | d colours are carefully curated b<br>alists and designers who have co<br>thing they do. These specially se<br>ontemporary, on-trend look to y | blour at the heart<br>elected shades will |                                                                                                                      |         | silk finish           | a perfect colour reproduction but (        |                  | - rels sinderp                                                                                             | 13                                                                                       |  |