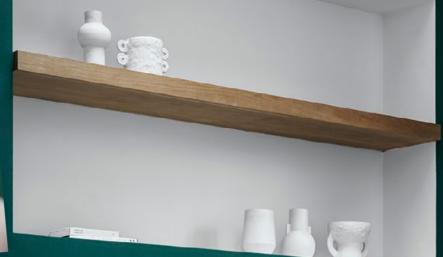

## wood & metal

The finishing touches to a room make all the difference. Paint your cornices, doors and skirting boards, or add a lick of paint to your furniture to bring it back to life.