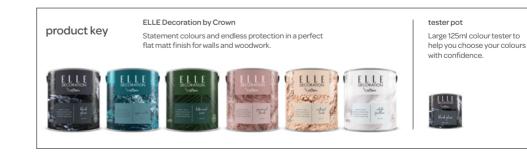

product key

Crafted<sup>™</sup> by Crown in three distinctive and tactile finishes.

luxurious flat matt rich and creamy, glides on effortlessly for a soft flawless finish, for interior walls and wood.

suede textured finish incorporates ground olive stones to create a soft, natural brushed effect, for interior walls.

CRAFTED

lustrous metallic finish the look of shimmering metal for interior feature walls, wood and metal.

real paint swatches available for each of the Crafted<sup>™</sup> by Crown colour families and finishes.