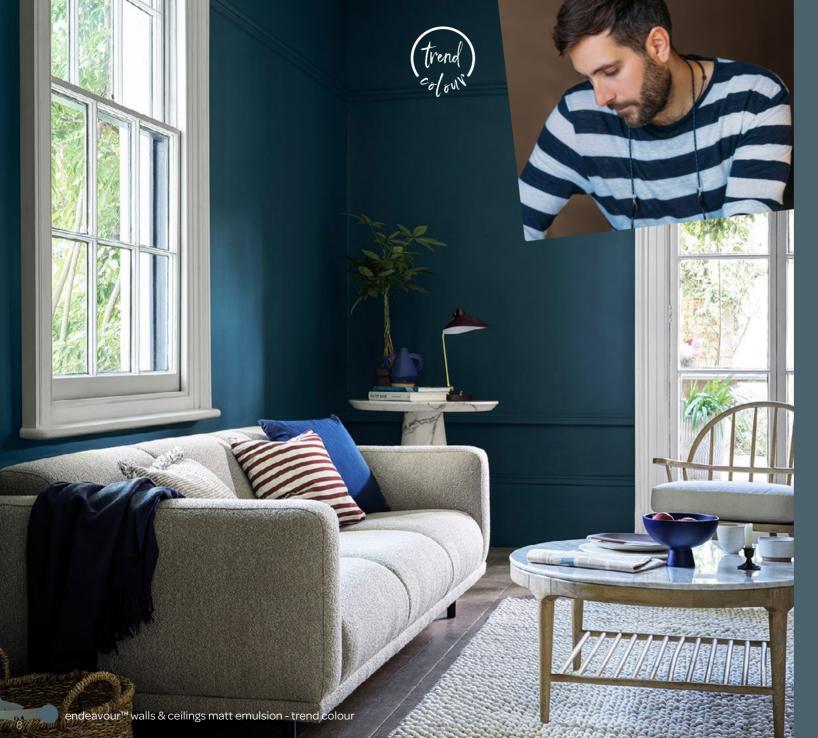

# change a room, change a Marc

Anchor a room with dark, rich hues to provide a cocooning space: a perfect retreat away from a busy world, or use light tones to create a calming space with a clean, light, airy feel.

Whether you want a bold, colour drenched room or you prefer the simplicity of light, muted shades - anything is possible with colour.

fairy dust<sup>®</sup> walls & ceilings matt emulsion

Ivend

ruby chocolate<sup>™</sup> walls & ceilings matt emulsion - trend colour