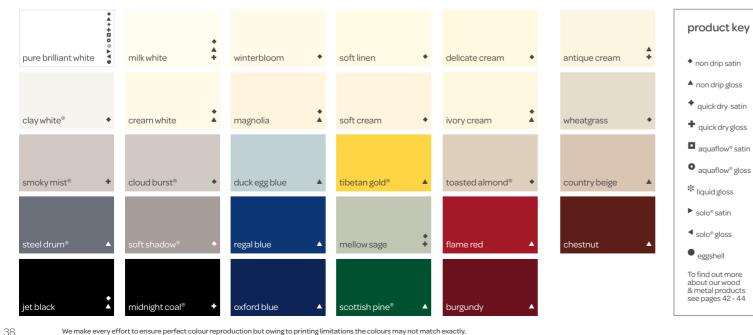

| No. 392        | No. 472         | No. 492          | No. 565         | No. 568          | No. 625        |





summer

# winter Narmers

"This colour palette is very well balanced and conveys stability. Its neutral and earthy tones are inspired by natural materials and help to create spaces full of warmth and comfort."

Justyna Korczynska Crown Trends Panellist



"Bring the outdoors in and breathe... light floods in and creates a space to appreciate nature. Soothing, muted greens entwine with dusky greys and gentle blues."

Lisa Miller Crown Trends Panellist

needles & pins™ Crafted™ by Crown luxurious flat matt finish

saddle stitch<sup>™</sup> walls & ceilings matt emulsion - trend colour leatherbound<sup>™</sup> Crafted<sup>™</sup> by Crown luxurious flat matt finish







## wood & metal

The finishing touches to a room make all the difference. Paint your cornices, doors and skirting boards, or add a lick of paint to your furniture to bring it back to life.



### choosing paint - emulsion

AREA

to

PROPERTIES

FINISH

Painting your bathroom? No problem. Looking for a sleek flat matt finish? We've got just the thing! Use this guide to find the right paint for every project

No matter the task and whatever the room, Crown paints has the product for you. With an extensive palette of colours across multiple ranges, from tough and washable formulations to unique textures, you'll find your perfect paint

Explore our eco-friendly Real Paint Swatches for 100% accurate colour sampling that can be moved from wall to wall with no mess or fuss.



#### Testers and